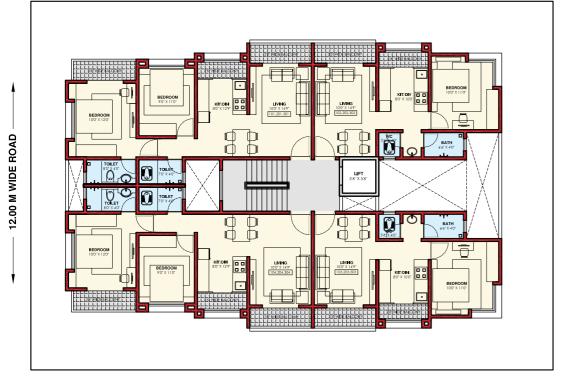

## TYPICAL 1ST,2ND & 3RD FLOOR PLAN

| PROJECT & SITE ADDRESS                 |               |                               |                                |                                 |                                              |   |
|----------------------------------------|---------------|-------------------------------|--------------------------------|---------------------------------|----------------------------------------------|---|
| PROPOSED RESIDENTIAL BUIDING           | FLAT NO.      | CARPET<br>AREA (SQ.FT)<br>(A) | BALCONY<br>AREA (SQ.FT)<br>(B) | CARPET<br>AREA (SQ.FT)<br>[A+B] | SALEABLE<br>AREA (SQ.FT)<br>(A+B) + ADD 35 % |   |
| at, S.no. 51 plot no. 98 dhanori, pune | 101, 201, 301 | 623.55 SQ.FT                  | 61.25 SQ.FT                    | 684.80 SQ.FT                    | 924.50 SQ.FT                                 | l |
|                                        | 102, 202, 302 | 450.00 SQ.FT                  | 29.50 SQ.FT                    | 479.50 SQ.FT                    | 647.35 \$Q.FT                                | ı |
|                                        | 103, 203, 303 | 450.45 SQ.FT                  | 29.50 SQ.FT                    | 479.95 SQ.FT                    | 647.95 SQ.FT                                 | ı |
|                                        | 104, 204, 304 | 623.55 SQ.FT                  | 61.25 SQ.FT                    | 684.80 SQ.FT                    | 924.50 SQ.FT                                 | ı |