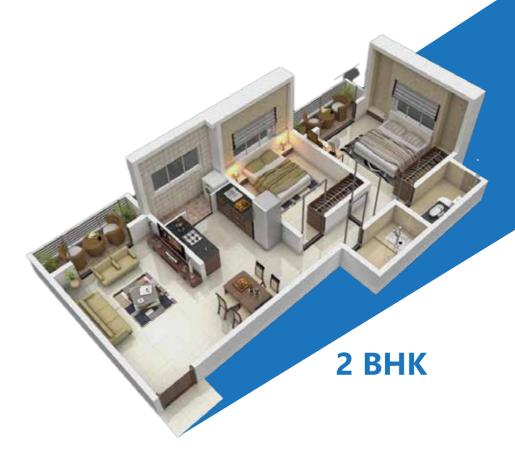

## TYPICAL 1ST,2ND & 3RD FLOOR PLAN

| PROJECT & SITE ADDRESS                 |               |                               |                                |                                 |                                              |   |
|----------------------------------------|---------------|-------------------------------|--------------------------------|---------------------------------|----------------------------------------------|---|
| PROPOSED RESIDENTIAL BUIDING           | FLAT NO.      | CARPET<br>AREA (SQ.FT)<br>(A) | BALCONY<br>AREA (SQ.FT)<br>(B) | CARPET<br>AREA (SQ.FT)<br>[A+B] | SALEABLE<br>AREA (SQ.FT)<br>(A+B) + ADD 35 % |   |
| at, S.no. 51 plot no. 98 dhanori, pune | 101, 201, 301 | 623.55 SQ.FT                  | 61.25 SQ.FT                    | 684.80 SQ.FT                    | 924.50 SQ.FT                                 | l |
|                                        | 102, 202, 302 | 450.00 SQ.FT                  | 29.50 SQ.FT                    | 479.50 SQ.FT                    | 647.35 \$Q.FT                                | ı |
|                                        | 103, 203, 303 | 450.45 SQ.FT                  | 29.50 SQ.FT                    | 479.95 SQ.FT                    | 647.95 SQ.FT                                 | ı |
|                                        | 104, 204, 304 | 623.55 SQ.FT                  | 61.25 SQ.FT                    | 684.80 SQ.FT                    | 924.50 SQ.FT                                 | ı |