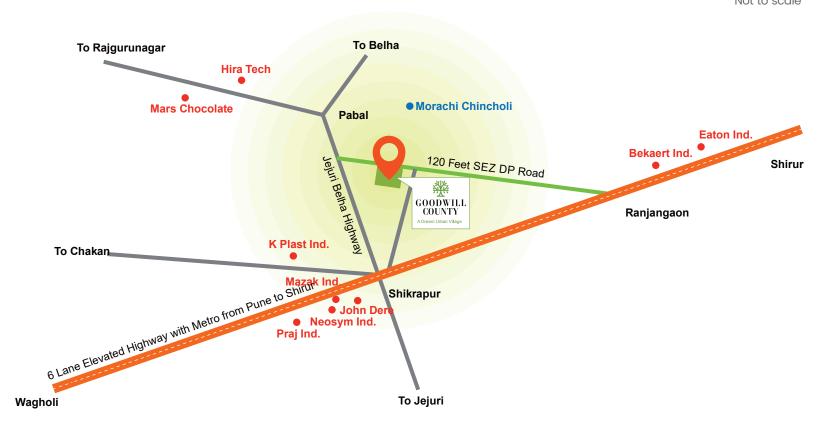

Play Area

Internal Concre & Road with Street Lights

Landscaping

**FAMOUS** LOCATIONS Morachi Chincholi **WITHIN** 10-15 **MINUTES** 

- Ranjangaon Ganpati
- 4-5 Schools, Colleges
- 5-6 Hospitals
- Ranjangaon MIDC
- Sanaswadi MIDC
- · Sap Parts Pvt. Ltd.- 11.5 Km.
- Zen Techno Engineering Pvt. Ltd.- 12.0 Km.
- John Deere Company Pvt. Ltd. 12.0 Km.
- Mutual Automotive Pvt. Ltd.- Sanaswadi 12.0 Km.
- Mazak India 12.5 Km.
- Comau india Pvt. Ltd.- 13.0 Km.
- Chromewell Engineering Pvt. Ltd. 15.5 Km.
- Hirschvogel Components India Pvt. Ltd.- 17.0 Km.

A PROJECT BY

STRATEGIC PARTNER

Site address- GatNo.764and765, Village - Hivare, Tal. Shirur, Dist - Pune Office Address - Fno 4 khedekar chembur vishrantwadi pune 411015

9881614649 \ 8999351436 For Bookings Contact: 8484833329 \ 7774066989