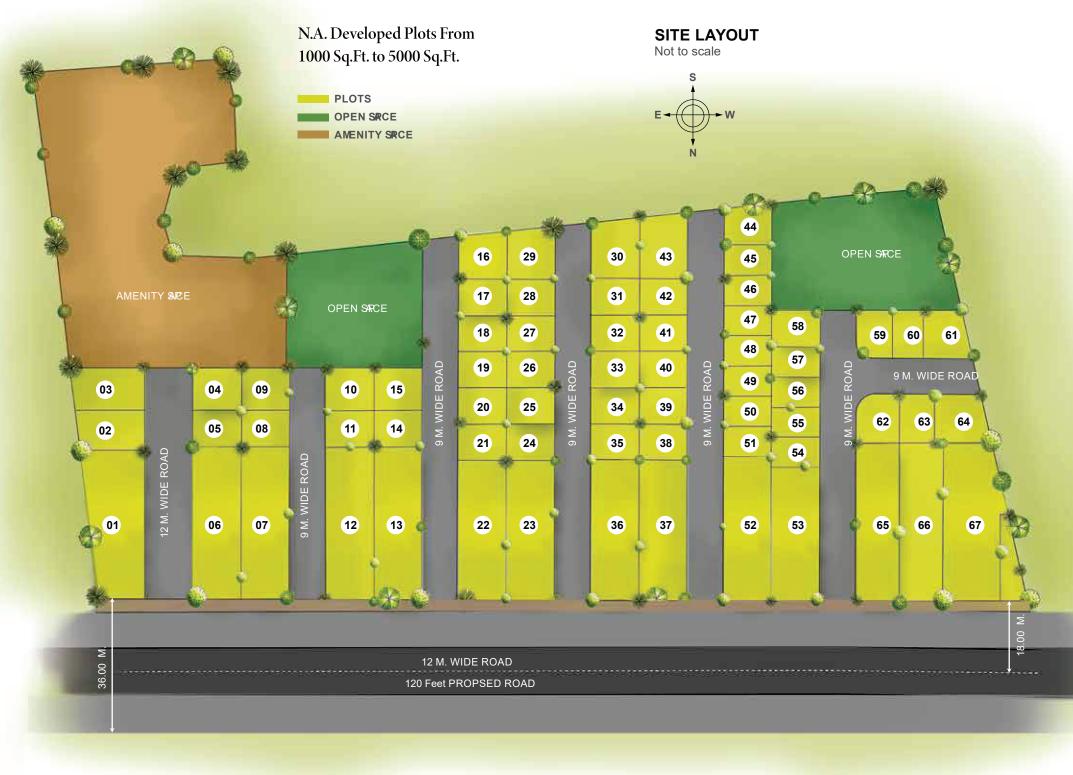

A Dream Urban Village

PREMIUM NA
DEVELOPED BUNGALOW PLOTS
AT HIVARE NEARSHIKRAPUR PUNE

8 Mins.from Children's

Multipurpose Lawn

Open Gym

Nagar Road

Plug & Play Infra (Water, Electricity & Drainage upto each Plot)